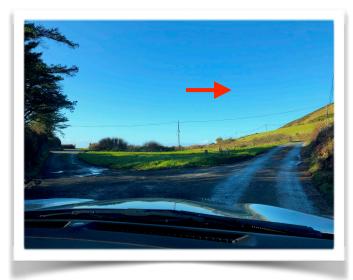

7/ Then a third time you take the road to the right uphill. This is quite steep to start with.

8/ Follow the road round the hill and down a bit and we are the last of the houses on the road apart from one much further uphill by itself.