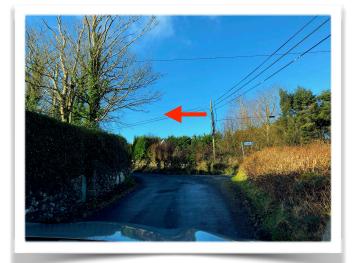

7/ Then a third time you take the road to the right uphill. This is quite steep to start with.

8/ Follow the road round the hill and down a bit and we are the last of the houses on the road apart from one much further uphill by itself.