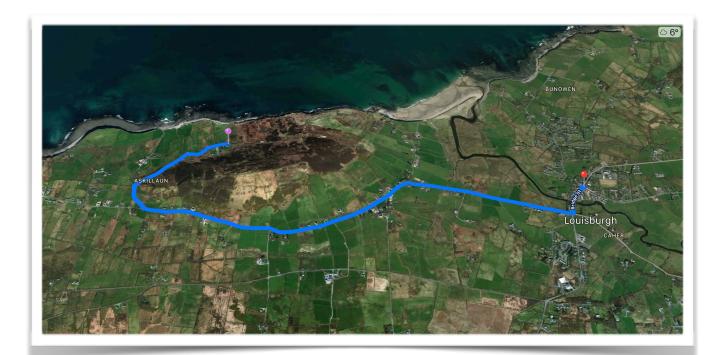

 From Westport go straight through Louisburgh crossroads and downhill.

2/ After you go over the bridge take the first right towards Carrowmore Beach

3/ Go straight on, you will pass a right turn to Carrowmore beach but you carry on straight.

4/ As you go uphill the road splits right/left - take the left.

5/ Carry on straight along the road and take the next turn to the right at the fork.

6/ And then at the next junction you also take the uphill road to the right.

7/ Then a third time you take the road to the right uphill. This is quite steep to start with.

8/ Follow the road round the hill and down a bit and we are the last of the houses on the road apart from one much further uphill by itself.