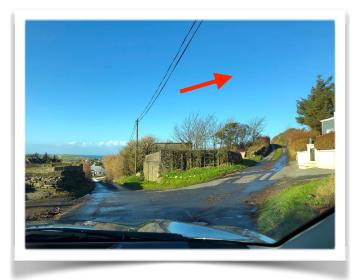

7/ Then a third time you take the road to the right uphill. This is quite steep to start with.

8/ Follow the road round the hill and down a bit and we are the last of the houses on the road apart from one much further uphill by itself.