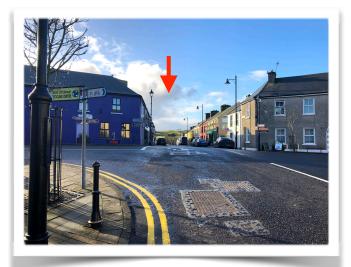

 From Westport go straight through Louisburgh crossroads and downhill.

2/ After you go over the bridge take the first right towards Carrowmore Beach

3/ Go straight on, you will pass a right turn to Carrowmore beach but you carry on straight.