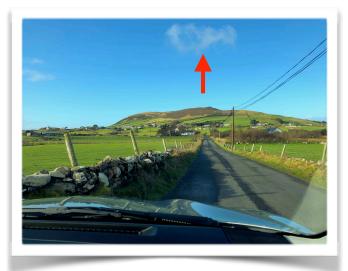

4/ As you go uphill the road splits right/left - take the left.

5/ Carry on straight along the road and take the next turn to the right at the fork.

6/ And then at the next junction you also take the uphill road to the right.