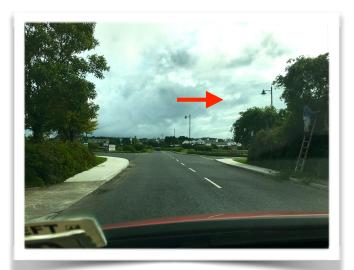

4/ As you go uphill the road splits right/left - take the left.

5/ Carry on straight along the road and take the next turn to the right at the fork.

6/ And then at the next junction you also take the uphill road to the right.

7/ Then a third time you take the road to the right uphill. This is quite steep to start with.

8/ Follow the road round the hill and down a bit and we are the last of the houses on the road apart from one much further uphill by itself.