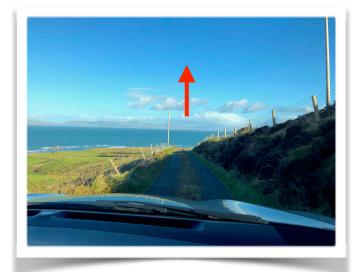

7/ Then a third time you take the road to the right uphill. This is quite steep to start with.

8/ Follow the road round the hill and down a bit and we are the last of the houses on the road apart from one much further uphill by itself.