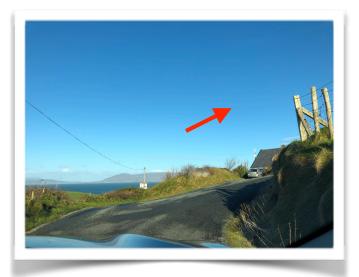

7/ Then a third time you take the road to the right uphill. This is quite steep to start with.

8/ Follow the road round the hill and down a bit and we are the last of the houses on the road apart from one much further uphill by itself.