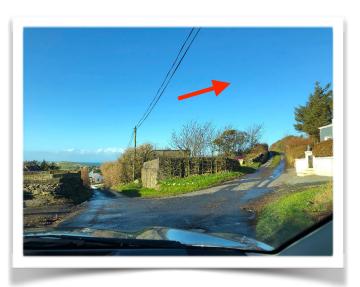

7/ Then a third time you take the road to the right uphill. This is quite steep to start with.

8/ Follow the road round the hill and down a bit and we are the last of the houses on the road apart from one much further uphill by itself.