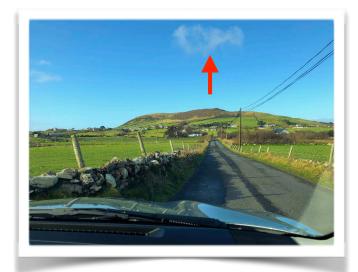

I/ From Westport go straight through Louisburgh crossroads and downhill.

2/ After you go over the bridge take the first right towards Carrowmore Beach

3/ Go straight on, you will pass a right turn to Carrowmore beach but you carry on straight.

4/ As you go uphill the road splits right/left - take the left.

5/ Carry on straight along the road and take the next turn to the right at the fork.

6/ And then at the next junction you also take the uphill road to the right.