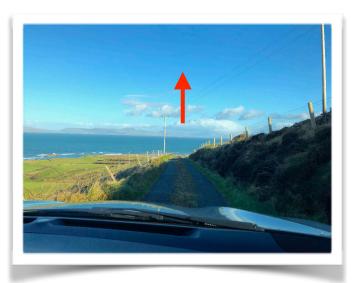

7/ Then a third time you take the road to the right uphill. This is quite steep to start with.

8/ Follow the road round the hill and down a bit and we are the last of the houses on the road apart from one much further uphill by itself.