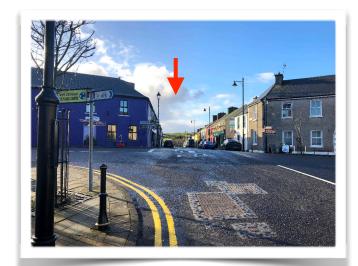

I/ From Westport go straight through Louisburgh crossroads and downhill.

2/ After you go over the bridge take the first right towards Carrowmore Beach

3/ Go straight on, you will pass a right turn to Carrowmore beach but you carry on straight.