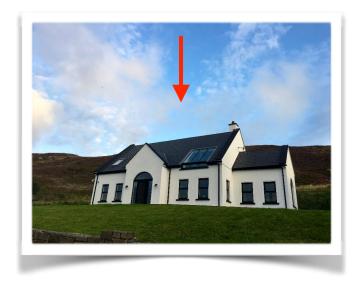

## Directions to Ocean View Cottage

The address is:

Ocean View Cottage Pulgloss Askillaun Louisburgh Co Mayo F28 WN73

- The coordinates are 53.766814 -9.848438
- The eircode F28 WN73 will show you the exact location. If you use the app Waze this eircode will get you here, although phone signals can be patchy round this area.
- The house is marked on Google maps as Ocean View Cottage
- If you want to have a look at the journey on Google Streetview you can follow the drive out from Louisburgh. Streetview doesn't come quite as far as the house just a bit further up the road.