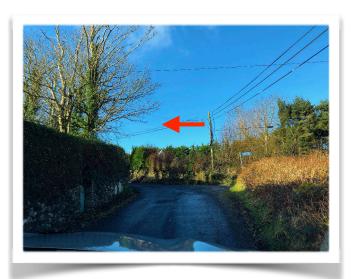

4/ As you go uphill the road splits right/left - take the left.

5/ Carry on straight along the road and take the next turn to the right at the fork.

6/ And then at the next junction you also take the uphill road to the right.

7/ Then a third time you take the road to the right uphill. This is quite steep to start with.

8/ Follow the road round the hill and down a bit and we are the last of the houses on the road apart from one much further uphill by itself.