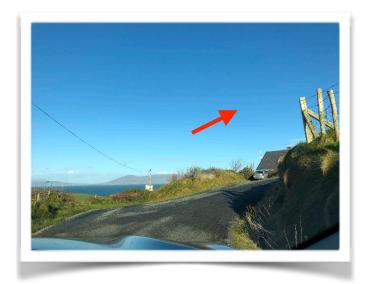

7/ Then a third time you take the road to the right uphill. This is quite steep to start with.

8/ Follow the road round the hill and down a bit and we are the last of the houses on the road apart from one much further uphill by itself.