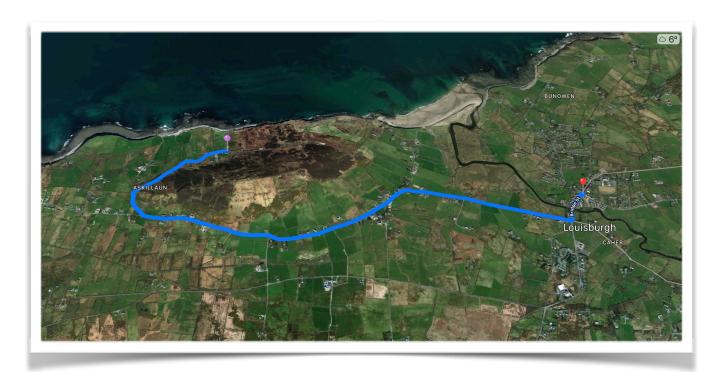

I/ From Westport go straight through Louisburgh crossroads and downhill.

2/ After you go over the bridge take the first right towards Carrowmore Beach

3/ Go straight on, you will pass a right turn to Carrowmore beach but you carry on straight.

4/ As you go uphill the road splits right/left - take the left.

5/ Carry on straight along the road and take the next turn to the right at the fork.

6/ And then at the next junction you also take the uphill road to the right.

7/ Then a third time you take the road to the right uphill. This is quite steep to start with.

8/ Follow the road round the hill and down a bit and we are the last of the houses on the road apart from one much further uphill by itself.