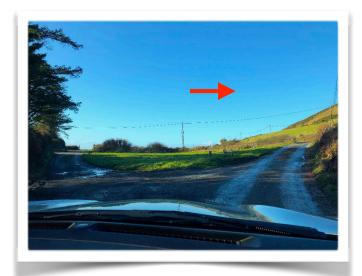

7/ Then a third time you take the road to the right uphill. This is quite steep to start with.

8/ Follow the road round the hill and down a bit and we are the last of the houses on the road apart from one much further uphill by itself.