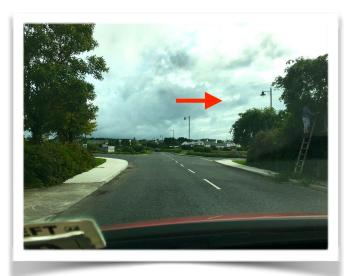

4/ As you go uphill the road splits right/left - take the left.

5/ Carry on straight along the road and take the next turn to the right at the fork.

6/ And then at the next junction you also take the uphill road to the right.

7/ Then a third time you take the road to the right uphill. This is quite steep to start with.

8/ Follow the road round the hill and down a bit and we are the last of the houses on the road apart from one much further uphill by itself.