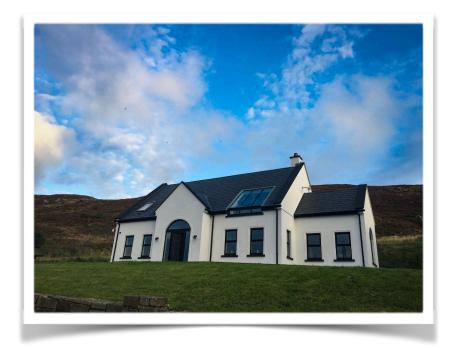

## Directions to Ocean View Cottage

The address is:

Ocean View Cottage Pulgloss Askillaun Louisburgh Co Mayo F28 WN73

- The coordinates are 53.766814 -9.848438
- The eircode F28 WN73 will show you the exact location. If you use the app Waze this eircode will get you here, although phone signals can be patchy round this area.
- The house is marked on Google maps as Ocean View Cottage
- If you want to have a look at the journey on Google Streetview you can follow the drive out from Louisburgh. Streetview doesn't come quite as far as the house just a bit further up the road.